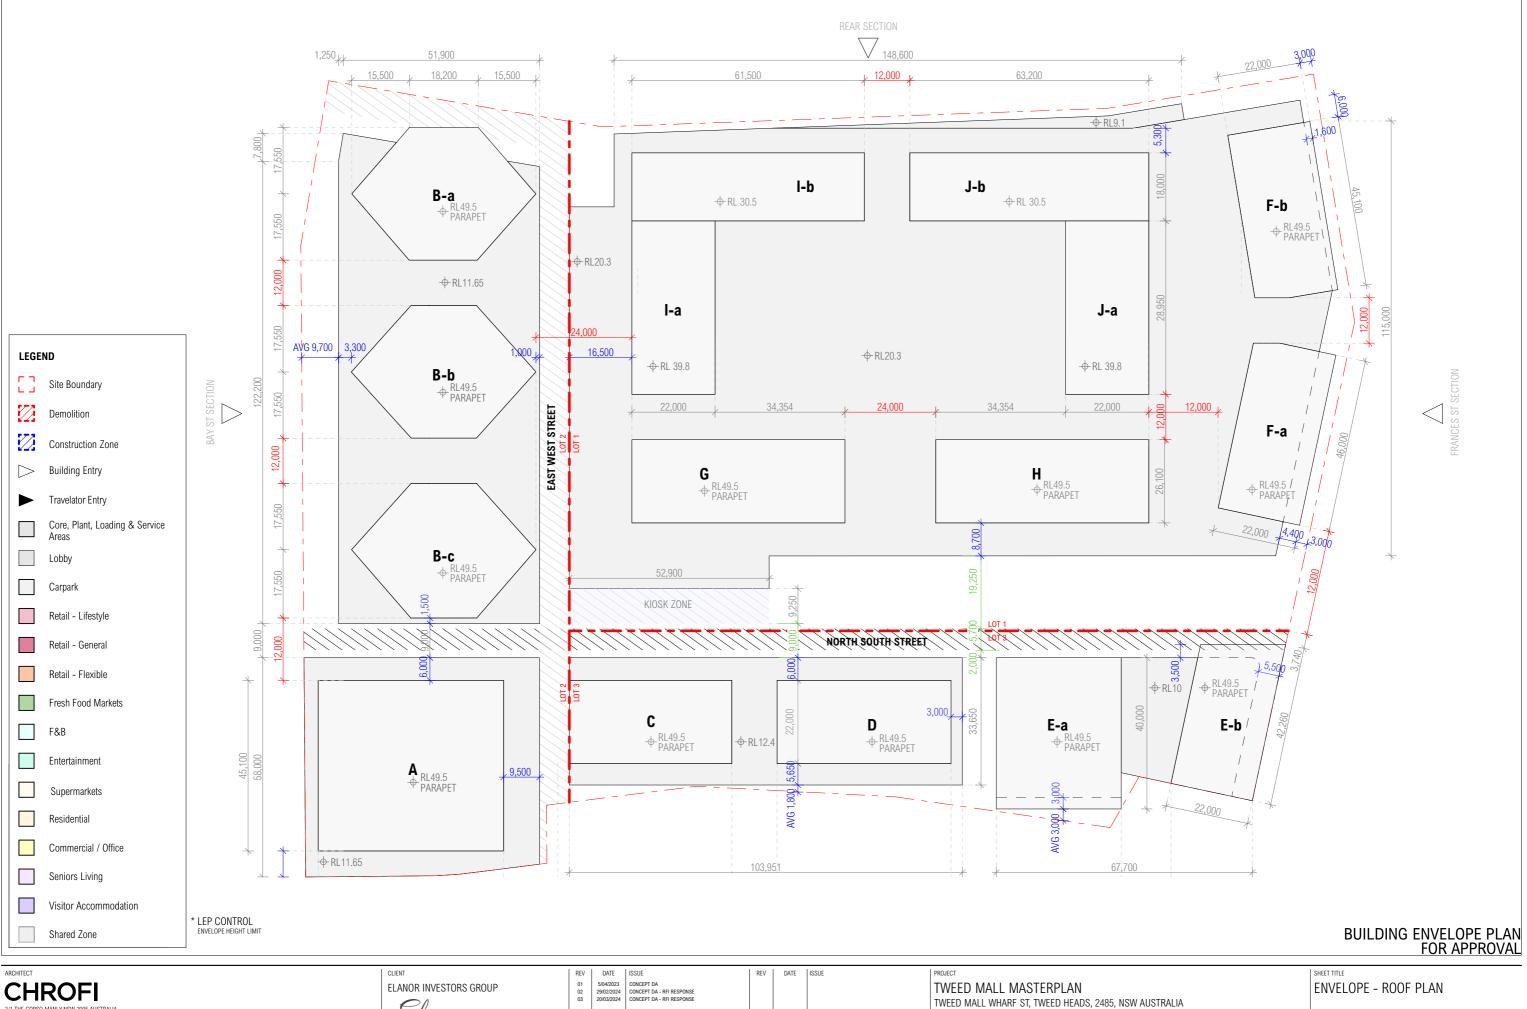

| ELANUR INVESTORS GROU |
|-----------------------|
| Elanor"               |

SHEET SCALE

1:1000

PROJECT NUMBER PLOT DATE

21040

DRAWN

20/03/2024 AM,MM,DN JC

CHECKED

SHEET SIZE NORTH SHEET NUMBER

REVISION 03

A3

A-DA-021

THIS DRAWING SHOULD BE READ IN CONJUNCTION WITH ALL RELEVANT CONTRACTS, SPECIFICATION, REPORT AND BRAWINGS. DO NOT SCALE DRAWINGS. DIMENSIONS GOVERN VEHY ALL DIMENSIONS ON SITE REFORE CONSTRUCTION. COPYRIGHT OF THIS DRAWING IS VESTED IN CHROFT

21040 20/03/2024 AM,MM,DN JC