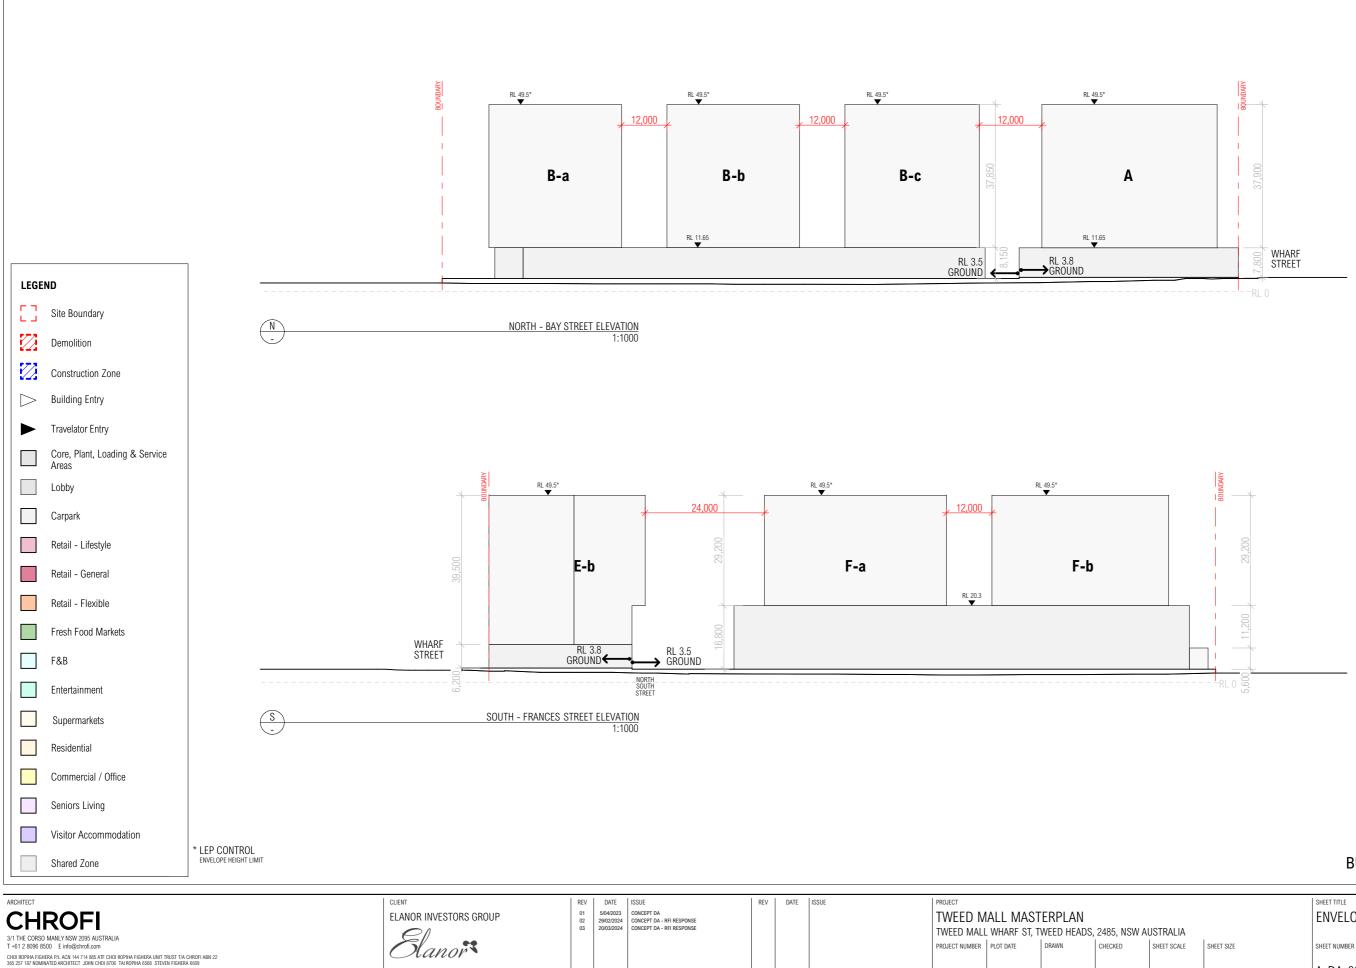

## BUILDING ENVELOPE PLAN FOR APPROVAL

ENVELOPE - ELEVATIONS

1:1000 A3

A-DA-022

REVISION 03

CHOI ROPIHA FIGHERA P/L ACN 144 714 885 ATF CHOI ROPIHA FIGHERA UNIT TRUST T/A CHROFI ABN 22 365 257 187 NOMINATED ARCHITECT JOHN CHOI 8706 TAI ROPIHA 6568 STEVEN FIGHERA 6609 THIS DRAWING SHOULD BE RAD IN CONJUNCTION WITH ALL RELEVANT CONTRACTS, SPECIFICATION, REPORT AND DRAWINGS. DO NOT SCALE DRAWINGS, DIMENSIONS GOVERN, VERIFY ALL DIMENSIONS ON STER BEFORE CONTRILICTION. COPWRIGHT OF THIS DRAWING, VEYTED IN LARGER

1:1000 A3

21040

20/03/2024 AM,MM,DN JC

A-DA-023

03